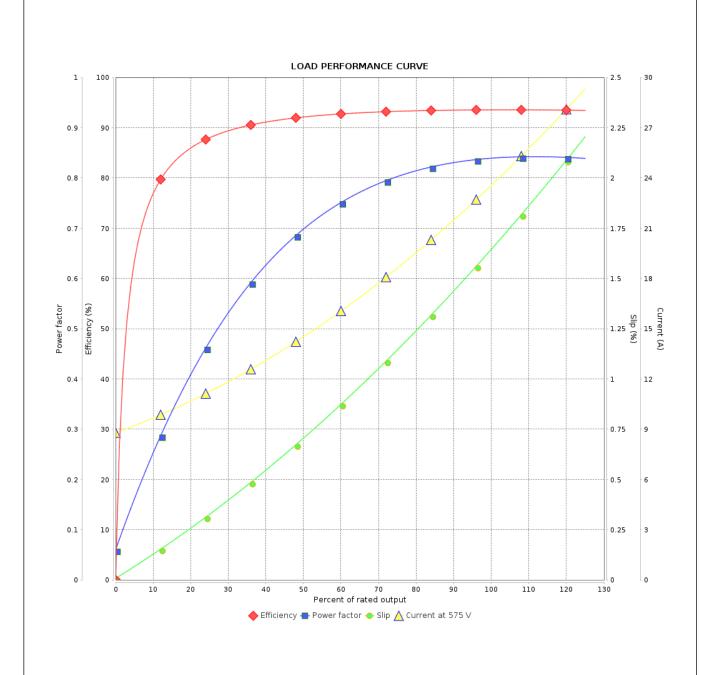

## LOAD PERFORMANCE CURVE

## Three Phase Induction Motor - Squirrel Cage

Customer :

Checked by

Date

02/01/2025

Product line : W22 Brake Motor NEMA Premium Product code : 14213926

Efficiency Three-Phase

| Performance                                                                                    | : 575 V 60 Hz 4P                                                     |                                                                            |               |                                                                |      |
|------------------------------------------------------------------------------------------------|----------------------------------------------------------------------|----------------------------------------------------------------------------|---------------|----------------------------------------------------------------|------|
| Rated current<br>LRC<br>Rated torque<br>Locked rotor torque<br>Breakdown torque<br>Rated speed | : 23.6 A<br>: 6.2<br>: 10.3 kgfm<br>: 240 %<br>: 270 %<br>: 1770 rpm | Moment of<br>Duty cycle<br>Insulation<br>Service fa<br>Temperate<br>Design | class<br>ctor | : 0.2153 kgm²<br>: Cont.(S1)<br>: F<br>: 1.25<br>: 80 K<br>: B |      |
| Rev.                                                                                           | Changes Summary                                                      |                                                                            | Performed     | Checked                                                        | Date |
| Performed by                                                                                   |                                                                      |                                                                            |               |                                                                |      |