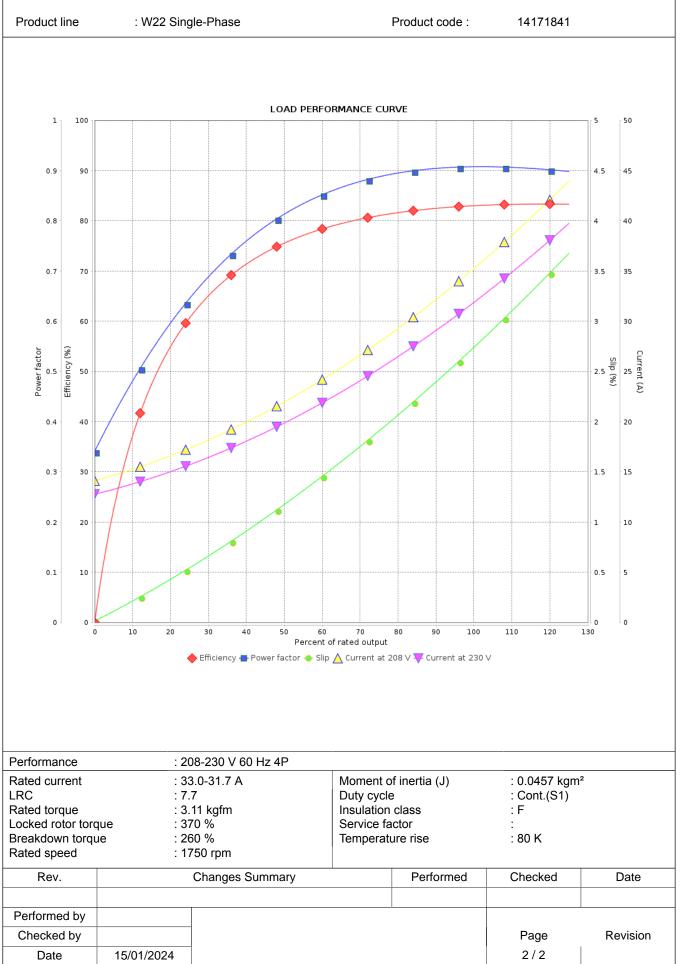

## LOAD PERFORMANCE CURVE

Single Phase Induction Motor - Squirrel Cage

:

This document is exclusive property of WEG S/A. Reprinting is not allowed without written authorization of WEG S/A.

Subject to change without notice