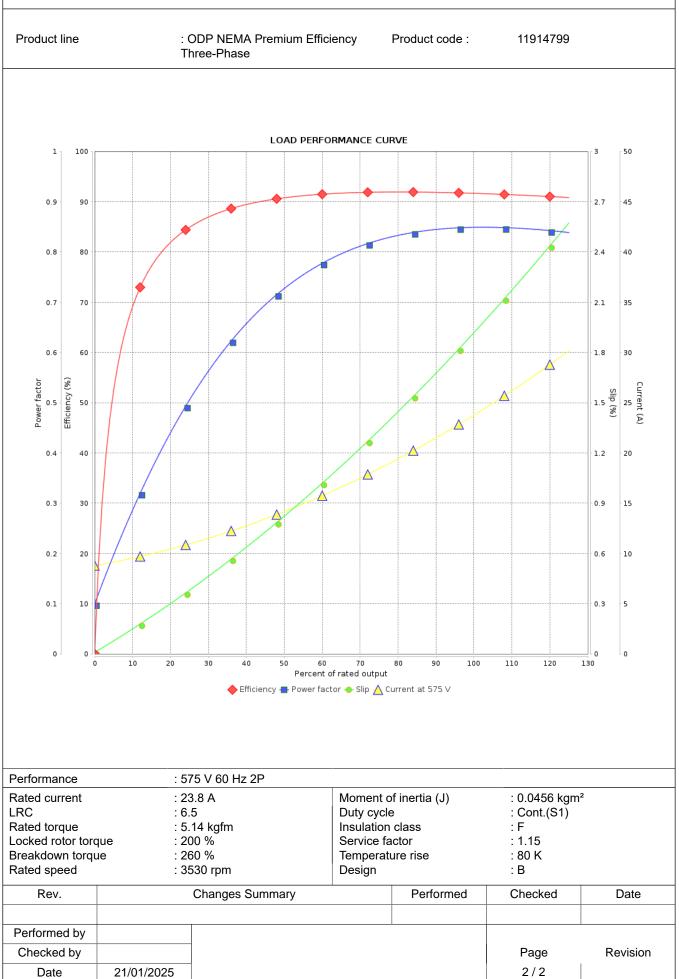

## LOAD PERFORMANCE CURVE

Three Phase Induction Motor - Squirrel Cage

:

Customer

This document is exclusive property of WEG S/A. Reprinting is not allowed without written authorization of WEG S/A.

Subject to change without notice