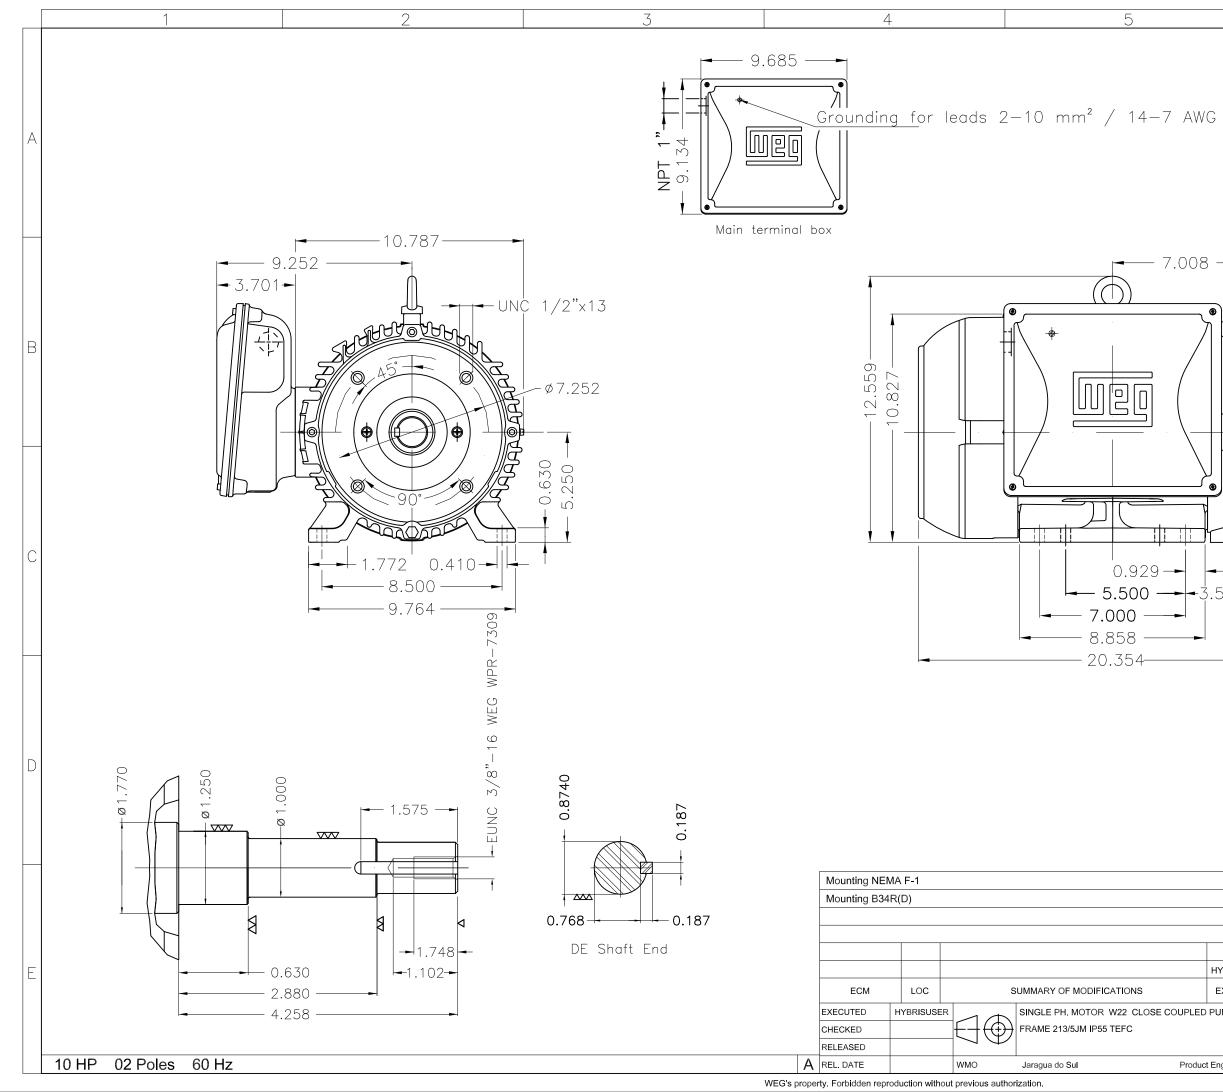

| Town of the second seco | Limensions in Inches |
|--------------------------------------------------------------------------------------------------------------------------------------------------------------------------------------------------------------------------------------------------------------------------------------------------------------------------------------------------------------------------------------------------------------------------------------------------------------------------------------------------------------------------------------------------------------------------------------------------------------------------------------------------------------------------------------------------------------------------------------------------------------------------------------------------------------------------------------------------------------------------------------------------------------------------------------------------------------------------------------------------------------------------------------------------------------------------------------------------------------------------------------------------------------------------------------------------------------------------------------------------------------------------------------------------------------------------------------------------------------------------------------------------------------------------------------------------------------------------------------------------------------------------------------------------------------------------------------------------------------------------------------------------------------------------------------------------------------------------------------------------------------------------------------------------------------------------------------------------------------------------------------------------------------------------------------------------------------------------------------------------------------------------------------------------------------------------------------------------------------------------------|----------------------|
| HYBRISUSER 00                                                                                                                                                                                                                                                                                                                                                                                                                                                                                                                                                                                                                                                                                                                                                                                                                                                                                                                                                                                                                                                                                                                                                                                                                                                                                                                                                                                                                                                                                                                                                                                                                                                                                                                                                                                                                                                                                                                                                                                                                                                                                                                  |                      |
| NS     EXECUTED     CHECKED     RELEASED     DATE     VER       CLOSE COUPLED PUMP JM TYPE     DDDD     (ID) A/                                                                                                                                                                                                                                                                                                                                                                                                                                                                                                                                                                                                                                                                                                                                                                                                                                                                                                                                                                                                                                                                                                                                                                                                                                                                                                                                                                                                                                                                                                                                                                                                                                                                                                                                                                                                                                                                                                                                                                                                                |                      |
|                                                                                                                                                                                                                                                                                                                                                                                                                                                                                                                                                                                                                                                                                                                                                                                                                                                                                                                                                                                                                                                                                                                                                                                                                                                                                                                                                                                                                                                                                                                                                                                                                                                                                                                                                                                                                                                                                                                                                                                                                                                                                                                                | XME A3               |