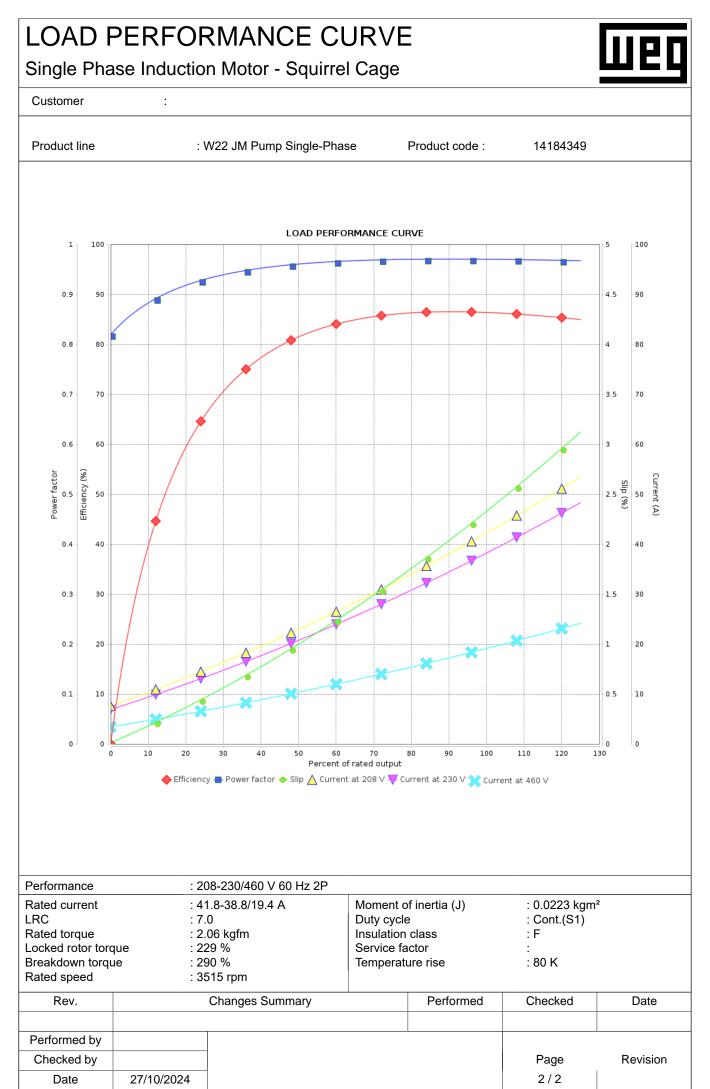

## Customer

|                                                                                                           |      | . 242/5 INA                                                                                                                            |                  | Looked reter time                     | + 140 (aald) 90 (bat)           |  |
|-----------------------------------------------------------------------------------------------------------|------|----------------------------------------------------------------------------------------------------------------------------------------|------------------|---------------------------------------|---------------------------------|--|
| Frame                                                                                                     |      | : 213/5JM<br>: 10 HD (7 5 kW)                                                                                                          |                  | Locked rotor time<br>Temperature rise | : 14s (cold) 8s (hot)<br>: 80 K |  |
| Output<br>Poles<br>Frequency<br>Rated voltage<br>Rated current<br>L. R. Amperes<br>LRC<br>No load current |      | : 10 HP (7.5 kW)<br>: 2<br>: 60 Hz<br>: 208-230/460 V<br>: 41.8-38.8/19.4 A<br>: 293-272/136 A<br>: 7.0x(Code G)<br>: 5.95-6.90/3.45 A |                  | Duty cycle                            |                                 |  |
|                                                                                                           |      |                                                                                                                                        |                  | Ambient temperature                   | : Cont.(S1)<br>: -20°C to +40°C |  |
|                                                                                                           |      |                                                                                                                                        |                  | Altitude                              | : 1000 m.a.s.l.                 |  |
|                                                                                                           |      |                                                                                                                                        |                  | Protection degree                     | : IP55                          |  |
|                                                                                                           |      |                                                                                                                                        |                  | Cooling method                        | : IC411 - TEFC                  |  |
|                                                                                                           |      |                                                                                                                                        |                  | Mounting                              | : F-1                           |  |
|                                                                                                           |      |                                                                                                                                        |                  | Rotation <sup>1</sup>                 | : Both (CW and CCW)             |  |
| Rated speed                                                                                               |      | : 3515 rpm                                                                                                                             |                  | Noise level <sup>2</sup>              | : 72.0 dB(A)                    |  |
| Slip                                                                                                      |      | : 2.36 %                                                                                                                               |                  | Starting method                       | : Direct On Line                |  |
| Rated torque                                                                                              |      | : 2.06 kgfm                                                                                                                            |                  | Approx. weight <sup>3</sup>           | : 77.5 kg                       |  |
| Locked rotor torque                                                                                       |      | : 229 %                                                                                                                                |                  |                                       | C C                             |  |
| Breakdown torque                                                                                          |      | : 290 %                                                                                                                                |                  |                                       |                                 |  |
| Insulation class                                                                                          |      | : F                                                                                                                                    |                  |                                       |                                 |  |
| Service factor                                                                                            |      | : 1.15                                                                                                                                 |                  |                                       |                                 |  |
| Moment of inertia (J)                                                                                     |      | : 0.0223 kgm²                                                                                                                          |                  |                                       |                                 |  |
| Output                                                                                                    | 50%  | 75%                                                                                                                                    | 100%             | Foundation loads                      |                                 |  |
| Efficiency (%)                                                                                            | 82.0 | 85.5                                                                                                                                   | 86.5             | Max. traction                         | : 72 kgf                        |  |
| Power Factor                                                                                              | 0.96 | 0.97                                                                                                                                   | 0.97             | Max. compression                      | : 149 kgf                       |  |
|                                                                                                           |      |                                                                                                                                        | Drive end        | Non drive en                          | <u>d</u>                        |  |
| Bearing type                                                                                              |      | :                                                                                                                                      | 6309 ZZ C3       | 6206 ZZ                               |                                 |  |
| Sealing                                                                                                   |      | :                                                                                                                                      | V'Ring           | V'Ring                                |                                 |  |
| Lubrication interval                                                                                      |      | :                                                                                                                                      | -                | -                                     |                                 |  |
| Lubricant amount :                                                                                        |      |                                                                                                                                        | -                |                                       |                                 |  |
| Lubricant type                                                                                            |      | :                                                                                                                                      | lobil Polyrex EM |                                       |                                 |  |