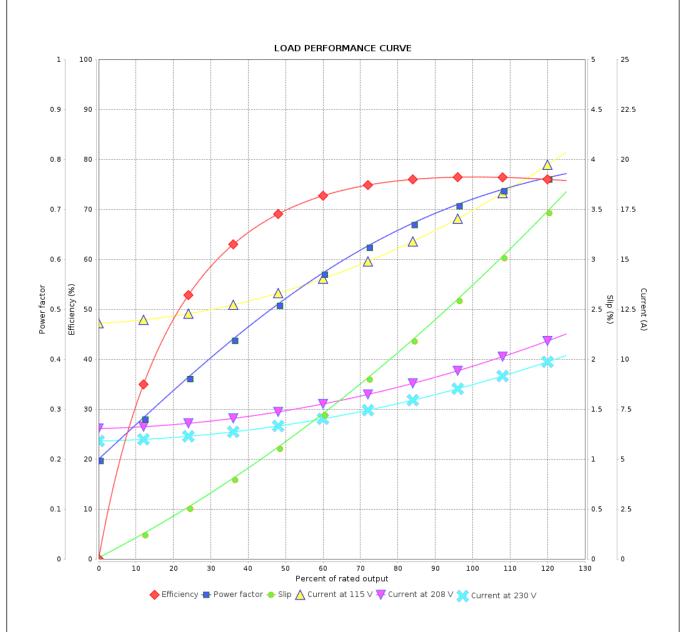

## LOAD PERFORMANCE CURVE

## Single Phase Induction Motor - Squirrel Cage

| _        |  |
|----------|--|
| Customer |  |
| Customer |  |

Product line : General Single-Phase Product code : 10788312

| Performance                                                                                 |   | : 115/208-230 V 60 Hz 4P                                                        |                                                                  |               |                                                   |   |
|---------------------------------------------------------------------------------------------|---|---------------------------------------------------------------------------------|------------------------------------------------------------------|---------------|---------------------------------------------------|---|
| Rated current<br>LRC<br>Rated torque<br>Locked rotor tord<br>Breakdown torqu<br>Rated speed | • | : 17.4/8.70-8.70 A<br>: 6.5<br>: 0.622 kgfm<br>: 280 %<br>: 260 %<br>: 1750 rpm | Moment of<br>Duty cycle<br>Insulation<br>Service fa<br>Temperate | class<br>ctor | : 0.0082 kgm<br>: Cont.(S1)<br>: B<br>:<br>: 80 K | 2 |
| Rev. Changes Summary                                                                        |   |                                                                                 | Performed                                                        | Checked       | Date                                              |   |