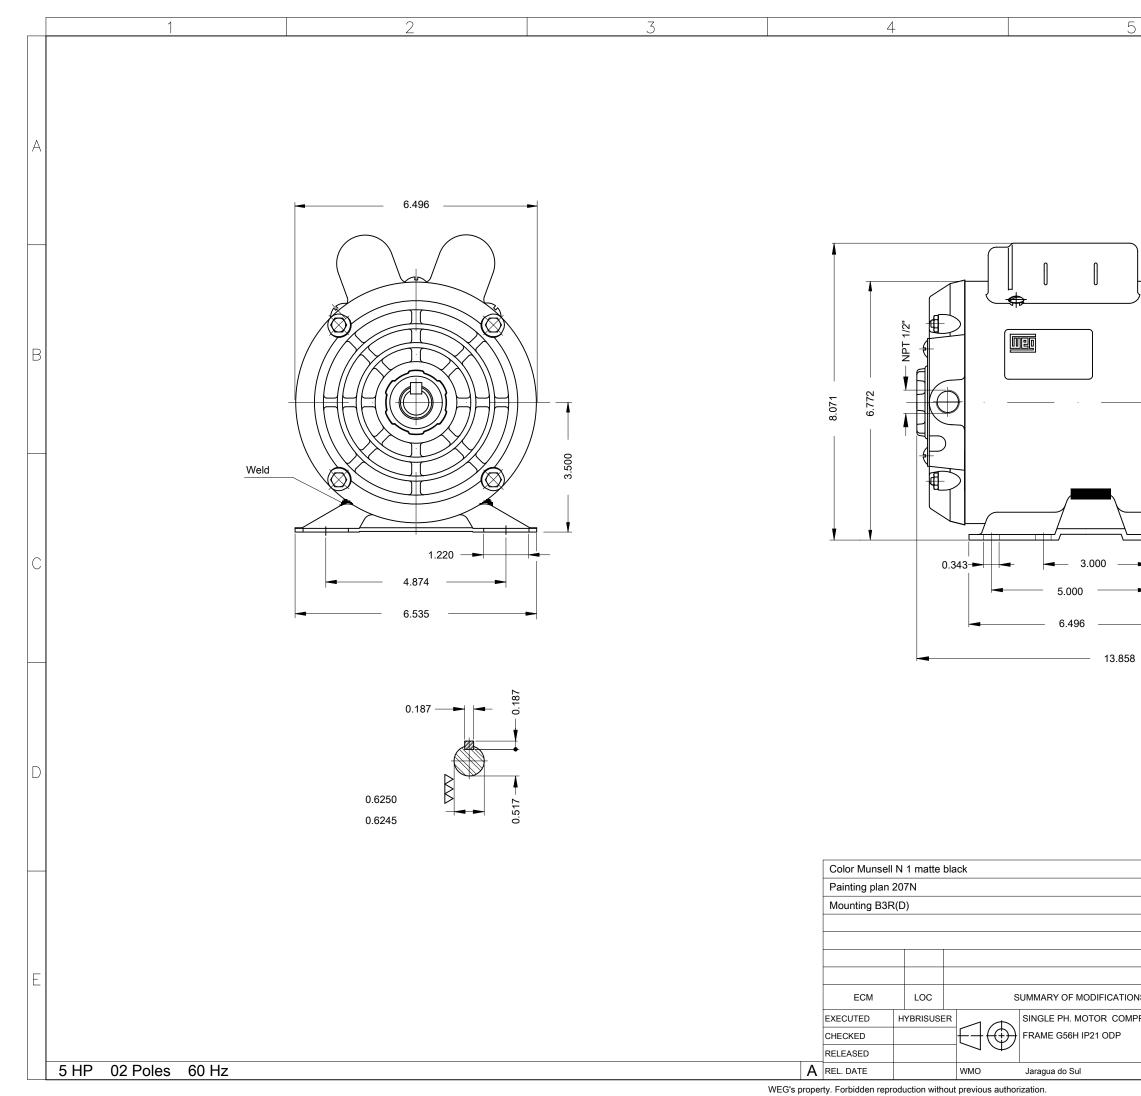

Subject to change without notice

|                    |      |           | 6           |      |     |                      |
|--------------------|------|-----------|-------------|------|-----|----------------------|
|                    | 1.8  | 1.102<br> | - Ch. 0.040 |      |     | n inches             |
|                    |      |           |             |      |     | Dimensions in inches |
|                    |      |           |             |      |     |                      |
|                    |      |           |             |      |     |                      |
|                    |      |           |             |      |     |                      |
| HYBRISU            | JSER |           |             |      | 00  |                      |
| NS EXECUT          | ΓED  | CHECKED   | RELEASED    | DATE | VER |                      |
| PRESSOR DUTY       |      | PREVI     | EW          |      |     | ~                    |
|                    |      | WDD       | 00          | Ше   |     | A3                   |
| Product Engineerir | ng   | SHEET     | 1 / 1       |      |     | XME                  |
|                    |      |           |             |      |     |                      |