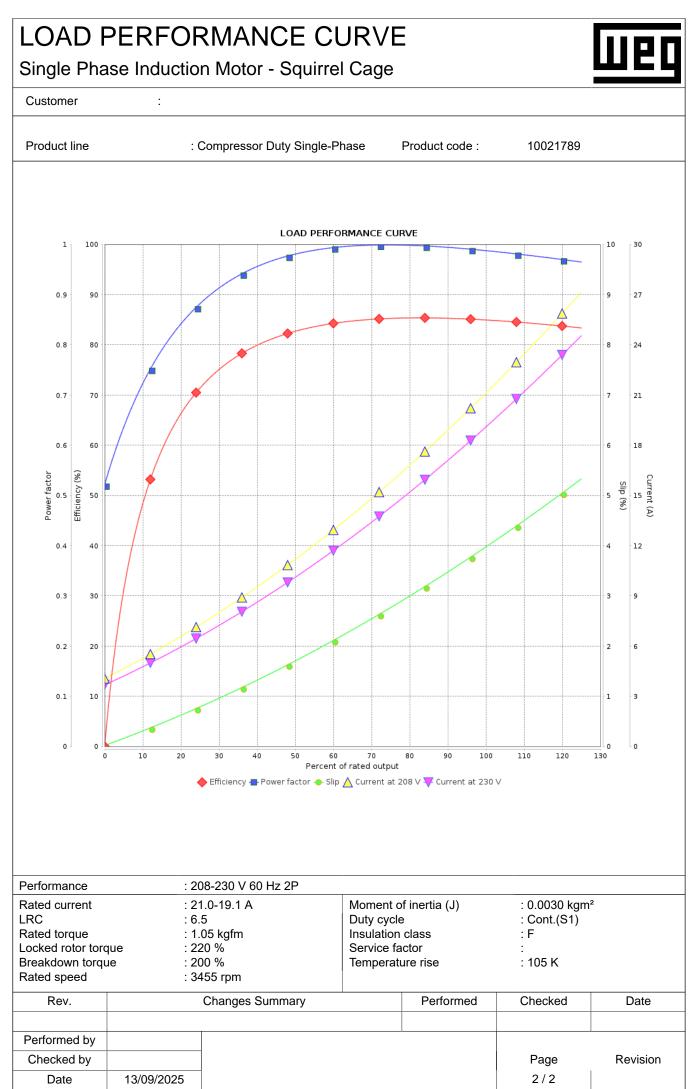

(4) At 100% of full load.

| These are average values based on tests with sinusoidal    |
|------------------------------------------------------------|
| power supply, subject to the tolerances stipulated in NEMA |
| MG-1.                                                      |