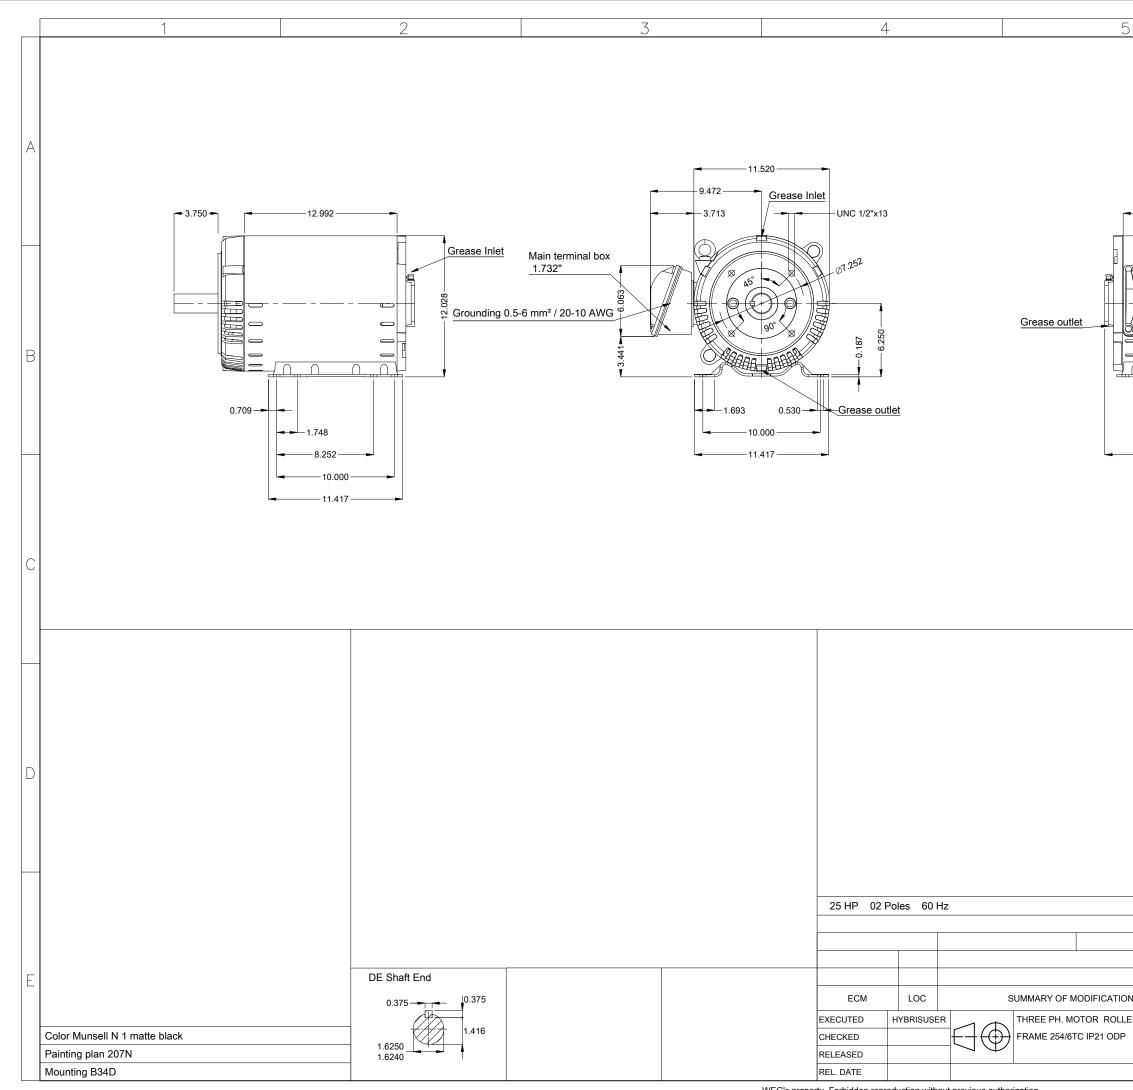

WEG's property. Forbidden reproduction without previous authorization.

|                          |           | 6                           |      |           |                      |
|--------------------------|-----------|-----------------------------|------|-----------|----------------------|
|                          |           | 2.756                       |      |           |                      |
|                          |           |                             |      |           | Dimensions in inches |
|                          |           |                             |      | Α         |                      |
|                          |           | Scale                       | 1:8  |           |                      |
|                          |           |                             |      |           |                      |
| HYBRISUSE<br>NS EXECUTED |           | RELEASED                    | DATE | 00<br>VER |                      |
| ED STEEL NEMA PREM. EFF. | PREVI     |                             |      |           |                      |
|                          | WDD SHEET | $\frac{1}{1} = \frac{1}{1}$ | ШР   | 9         | A3                   |
|                          | 1         | / -                         |      |           |                      |