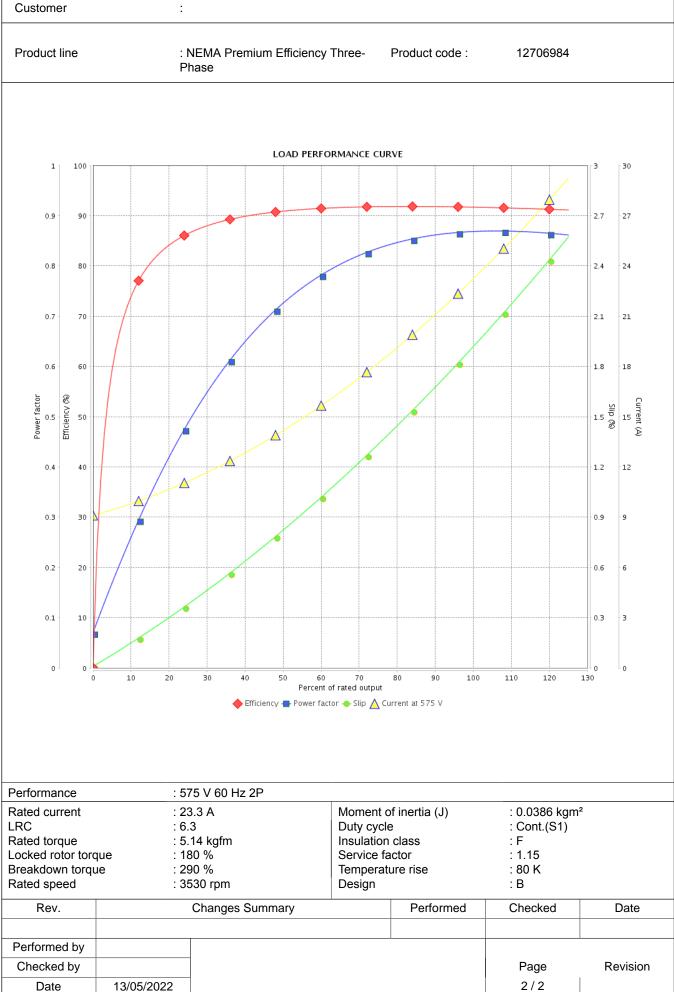

## LOAD PERFORMANCE CURVE Three Phase Induction Motor - Squirrel Cage

This document is exclusive property of WEG S/A. Reprinting is not allowed without written authorization of WEG S/A.

Subject to change without notice