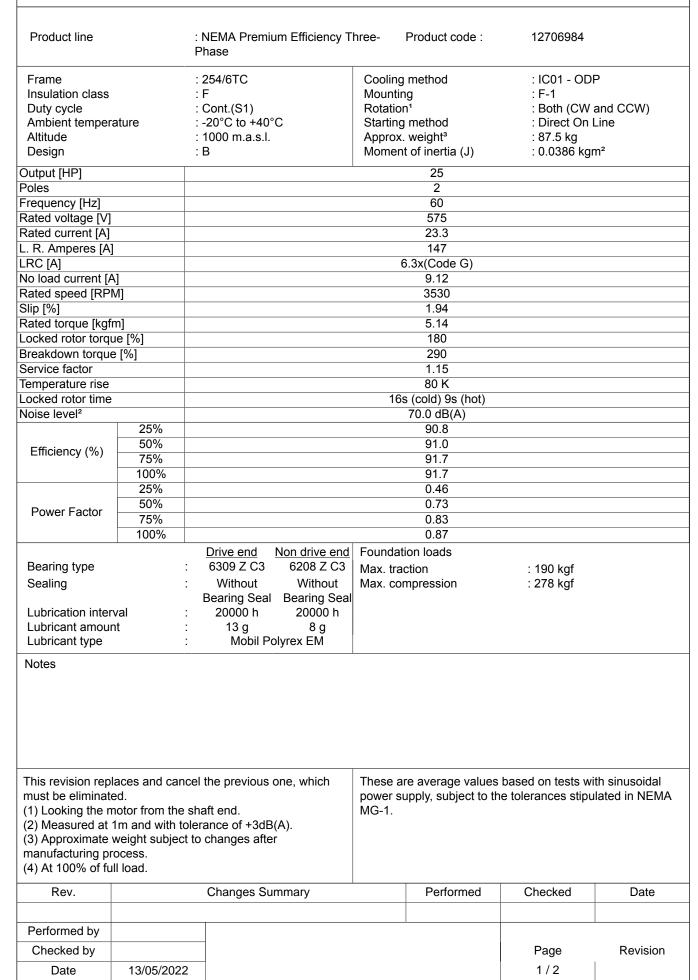

## DATA SHEET

Three Phase Induction Motor - Squirrel Cage

:





This document is exclusive property of WEG S/A. Reprinting is not allowed without written authorization of WEG S/A.

Subject to change without notice

## LOAD PERFORMANCE CURVE Three Phase Induction Motor - Squirrel Cage





This document is exclusive property of WEG S/A. Reprinting is not allowed without written authorization of WEG S/A.

Subject to change without notice



WEG's property. Forbidden reproduction without previous authorization.

|                          |           | 6                           |      |           |                      |
|--------------------------|-----------|-----------------------------|------|-----------|----------------------|
|                          |           | 2.756                       |      |           |                      |
|