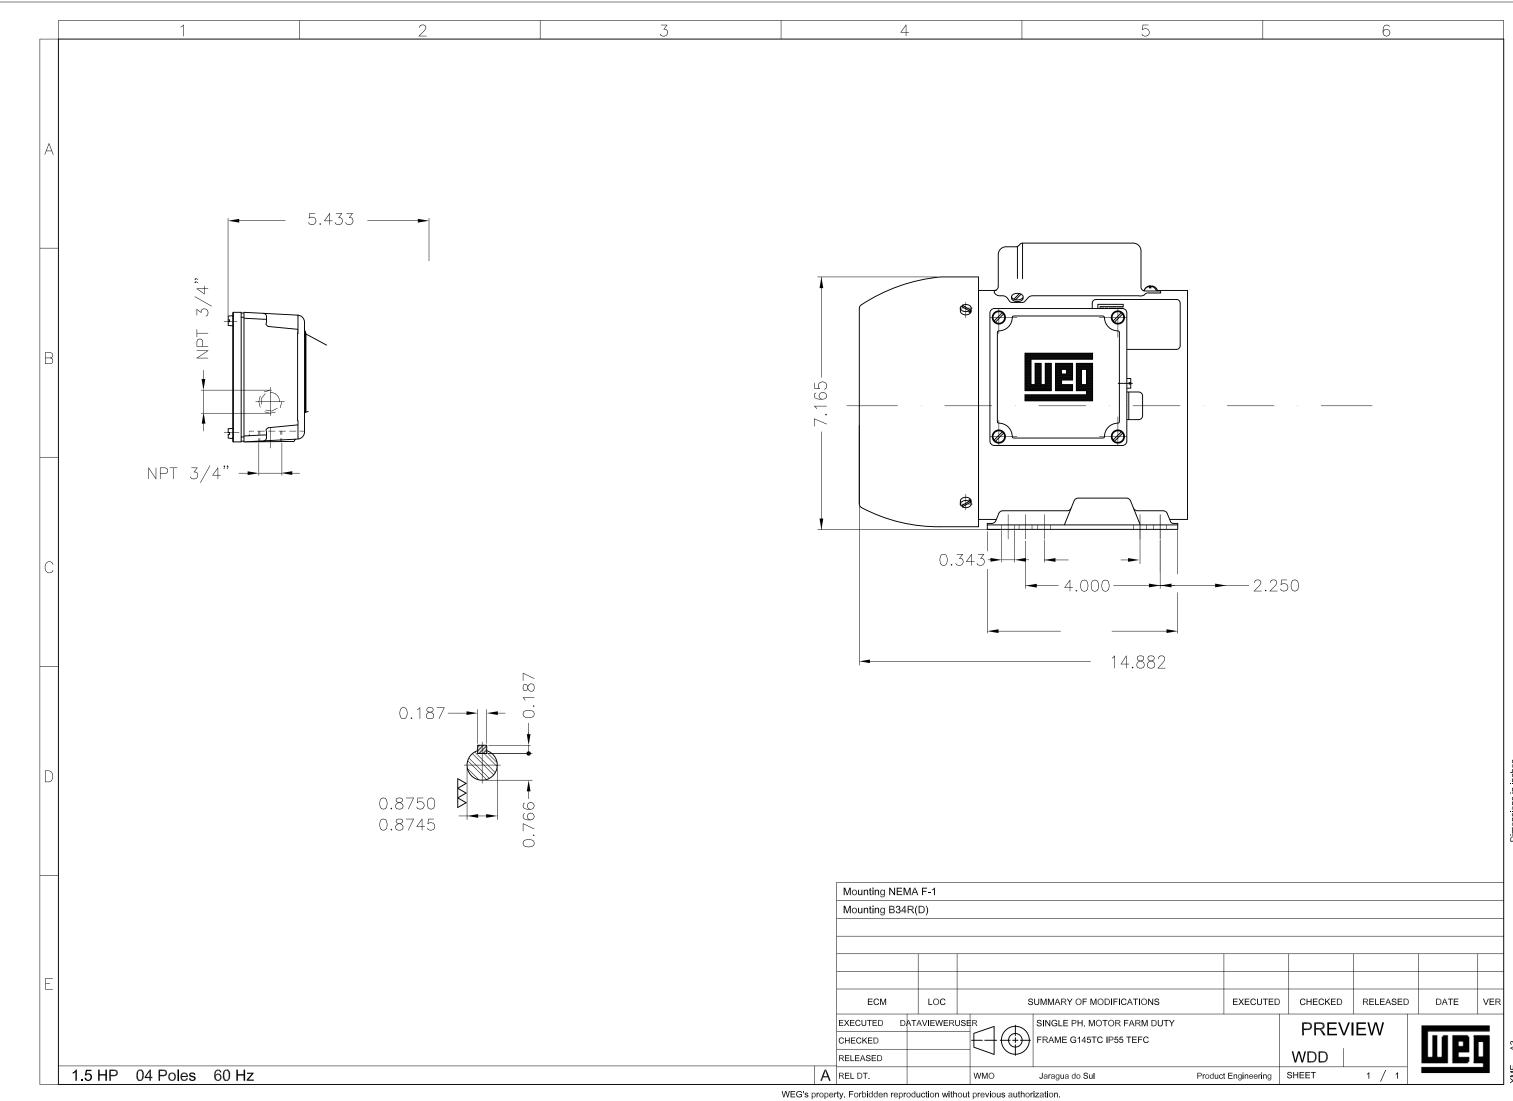

## **DATA SHEET**

## Single Phase Induction Motor - Squirrel Cage

| Customer :                                                                                                                                                                                                          |                                                                                                                                                                                                                                                                                                                                                                                                                                                                                                                                                                 |                                               |                                                                                                                                                                             |                                                                                                                                                                   |
|---------------------------------------------------------------------------------------------------------------------------------------------------------------------------------------------------------------------|-----------------------------------------------------------------------------------------------------------------------------------------------------------------------------------------------------------------------------------------------------------------------------------------------------------------------------------------------------------------------------------------------------------------------------------------------------------------------------------------------------------------------------------------------------------------|-----------------------------------------------|-----------------------------------------------------------------------------------------------------------------------------------------------------------------------------|-------------------------------------------------------------------------------------------------------------------------------------------------------------------|
| Product line                                                                                                                                                                                                        | : Farm Du                                                                                                                                                                                                                                                                                                                                                                                                                                                                                                                                                       | ty Single-Phase                               | Product code :                                                                                                                                                              | 12992537                                                                                                                                                          |
| Frame Output Poles Frequency Rated voltage Rated current L. R. Amperes LRC No load current Rated speed Slip Rated torque Locked rotor torque Breakdown torque Insulation class Service factor Moment of inertia (J) | Output       : 1.5 HP (1.1 kW)         Poles       : 4         Frequency       : 60 Hz         Rated voltage       : 115/230 V         Rated current       : 17.4/8.70 A         L. R. Amperes       : 113/56.5 A         LRC       : 6.5x(Code K)         No load current       : 11.8/5.90 A         Rated speed       : 1750 rpm         Slip       : 2.78 %         Rated torque       : 0.622 kgfm         Locked rotor torque       : 280 %         Breakdown torque       : 260 %         Insulation class       : B         Service factor       : 1.15 |                                               | Locked rotor time Temperature rise Duty cycle Ambient temperature Altitude Protection degree Cooling method Mounting Rotation¹ Noise level² Starting method Approx. weight³ | : 10s (cold) 6s (hot) : 80 K : Cont.(S1) : -20°C to +40°C : 1000 m.a.s.l. : IP55 : IC411 - TEFC : F-1 : Both (CW and CCW) : 55.0 dB(A) : Direct On Line : 25.2 kg |
| Output 50%                                                                                                                                                                                                          | 75%                                                                                                                                                                                                                                                                                                                                                                                                                                                                                                                                                             | 100%                                          | Foundation loads                                                                                                                                                            |                                                                                                                                                                   |
| Efficiency (%) 70.0<br>Power Factor 0.52                                                                                                                                                                            | 75.0<br>0.64                                                                                                                                                                                                                                                                                                                                                                                                                                                                                                                                                    | 76.5<br>0.72                                  | Max. traction Max. compression                                                                                                                                              | : 39 kgf<br>: 64 kgf                                                                                                                                              |
| Bearing type Sealing Lubrication interval Lubricant amount Lubricant type  Notes                                                                                                                                    | :<br>:<br>:<br>:                                                                                                                                                                                                                                                                                                                                                                                                                                                                                                                                                | Drive end<br>6205 ZZ<br>V'Ring<br>-<br>-<br>- | Non drive end<br>6203 ZZ<br>V'Ring<br>-<br>-<br>obil Polyrex EM                                                                                                             |                                                                                                                                                                   |