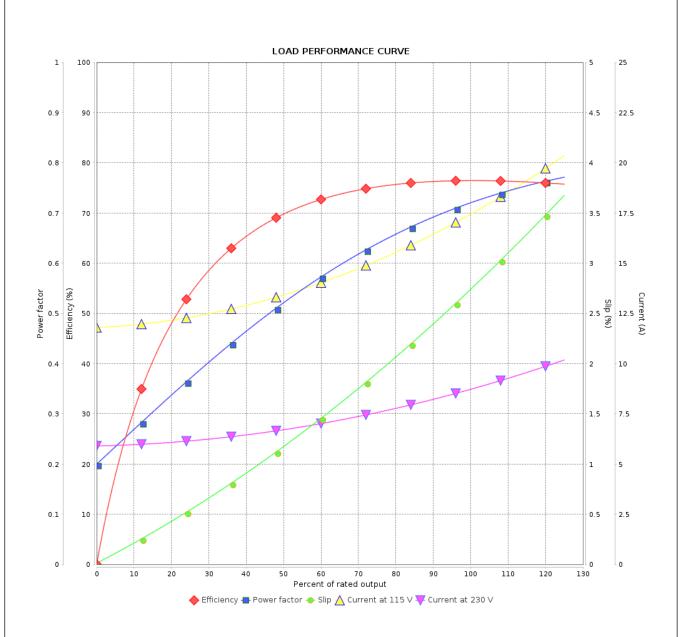

## LOAD PERFORMANCE CURVE

## Single Phase Induction Motor - Squirrel Cage

| _         |  |
|-----------|--|
| Customer  |  |
| Cusionici |  |

Product line : Farm Duty Single-Phase Product code : 12992537

| Performance                                                                                 |           | : 115/230 V 60 Hz 4P                                                       |                      |                                                      |               |                                                        |      |
|---------------------------------------------------------------------------------------------|-----------|----------------------------------------------------------------------------|----------------------|------------------------------------------------------|---------------|--------------------------------------------------------|------|
| Rated current<br>LRC<br>Rated torque<br>Locked rotor tord<br>Breakdown torqu<br>Rated speed | que<br>le | : 17.4/8.70 A<br>: 6.5<br>: 0.622 kgfm<br>: 280 %<br>: 260 %<br>: 1750 rpm | Duty<br>Insu<br>Serv | ment of<br>y cycle<br>ulation<br>vice fac<br>nperatu | class<br>ctor | : 0.0082 kgm<br>: Cont.(S1)<br>: B<br>: 1.15<br>: 80 K | 2    |
| Rev.                                                                                        |           | Changes Summar                                                             | <b>y</b>             |                                                      | Performed     | Checked                                                | Date |