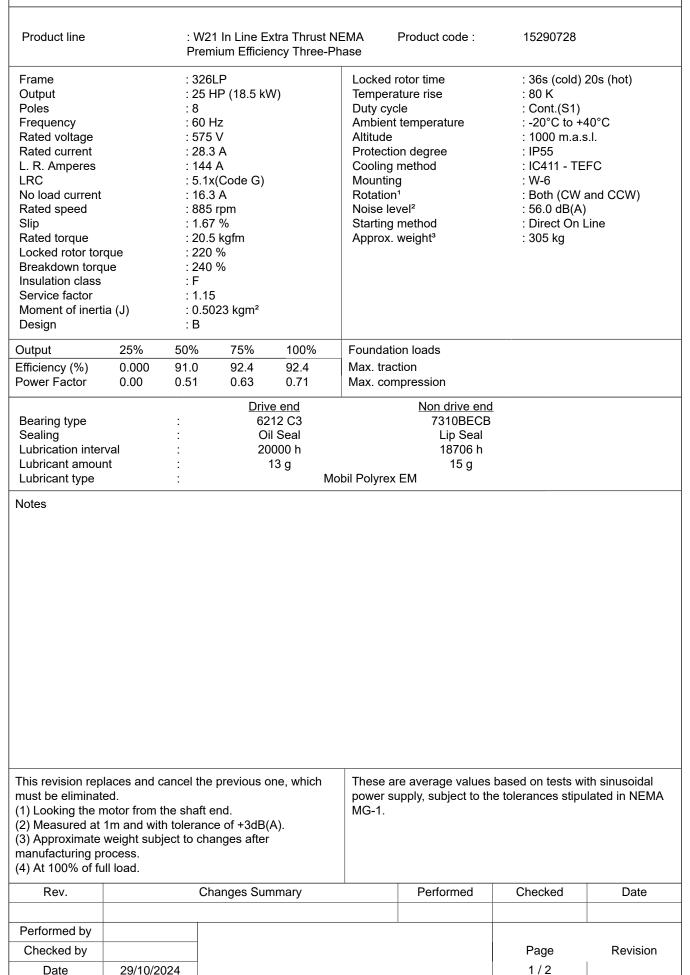

## LOAD PERFORMANCE CURVE

Three Phase Induction Motor - Squirrel Cage

:

Customer

This document is exclusive property of WEG S/A. Reprinting is not allowed without written authorization of WEG S/A. Subject to change without notice