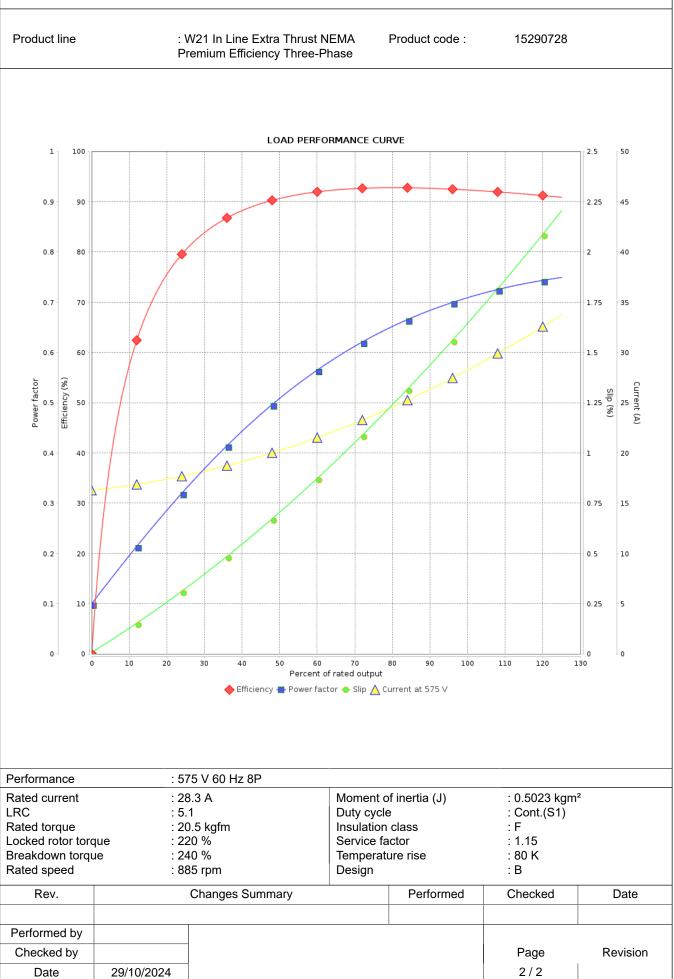

WEG's property. Forbidden reproduction without previous authorization.

| )           | 6                                                                    | 1                    |
|-------------|----------------------------------------------------------------------|----------------------|
| s 5.2–35 r  | $nm^2$ / 10-2 AWG                                                    |                      |
|             | 0.276<br>0.276<br>0.004in A<br>0.001in A                             |                      |
|             |                                                                      | Dimensions in inches |
|             | A                                                                    |                      |
| NS EX       | RISUSER 00<br>ECUTED CHECKED RELEASED DATE VER<br>MA PREM. EFPREVIEW | e                    |
| Product Eng | WDD 00                                                               | XME A3               |
|             |                                                                      | ~                    |