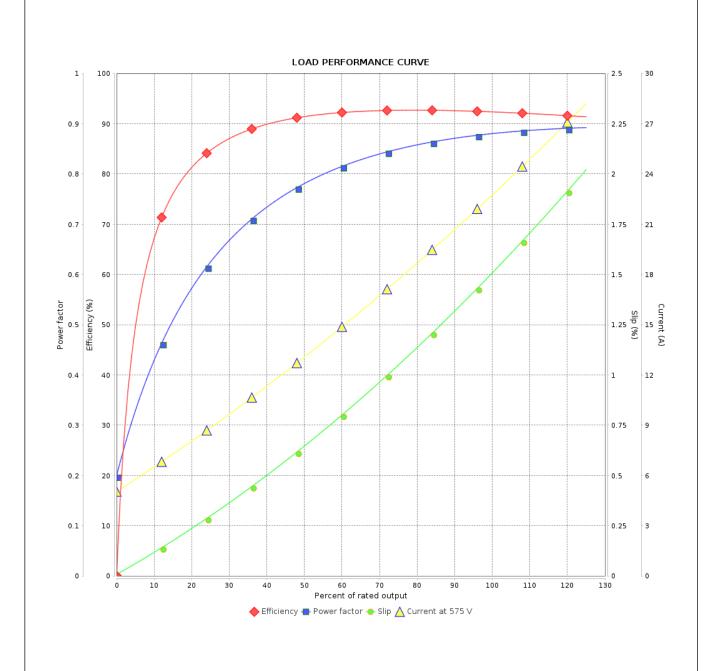

## LOAD PERFORMANCE CURVE

### Three Phase Induction Motor - Squirrel Cage

Customer :

Product line : W21 Explosion Proof NEMA

Premium Efficiency Three-Phase

Product code: 14454549

Performance : 575 V 60 Hz 2P : 22.8 A Rated current Moment of inertia (J) : 0.1086 kgm<sup>2</sup> **LRC** : 6.7 Duty cycle : Cont.(S1) : 5.12 kgfm Insulation class : F Rated torque Locked rotor torque : 240 % Service factor : 1.15 Breakdown torque : 240 % Temperature rise : 80 K Rated speed : 3545 rpm Design : B