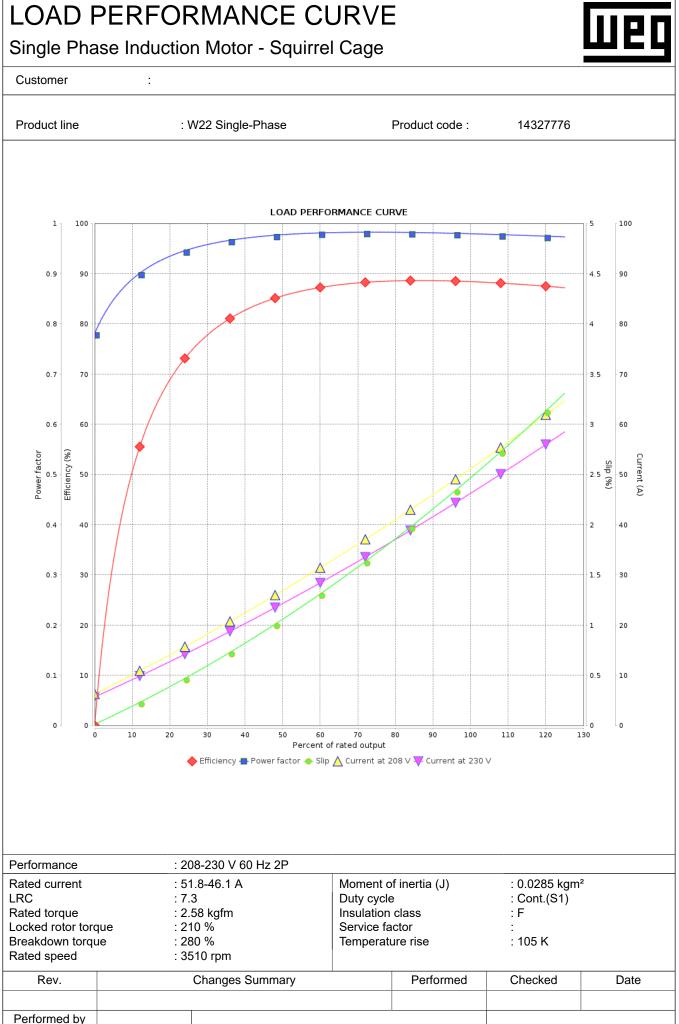

## Customer

| Product line                                                                                                                                                                                                                                                        |              | : W22 Single-Phase                                                                                                                                                                                                  |                                          | Product code :                                                                                                                                                                                                                                   | 14327776                                                                                                                                                                                            |  |
|---------------------------------------------------------------------------------------------------------------------------------------------------------------------------------------------------------------------------------------------------------------------|--------------|---------------------------------------------------------------------------------------------------------------------------------------------------------------------------------------------------------------------|------------------------------------------|--------------------------------------------------------------------------------------------------------------------------------------------------------------------------------------------------------------------------------------------------|-----------------------------------------------------------------------------------------------------------------------------------------------------------------------------------------------------|--|
| Frame<br>Output<br>Poles<br>Frequency<br>Rated voltage<br>Rated current<br>L. R. Amperes<br>LRC<br>No load current<br>Rated speed<br>Slip<br>Rated torque<br>Locked rotor torque<br>Breakdown torque<br>Insulation class<br>Service factor<br>Moment of inertia (J) |              | : 213/5TC<br>: 12.5 HP (9.2 kW)<br>: 2<br>: 60 Hz<br>: 208-230 V<br>: 51.8-46.1 A<br>: 378-337 A<br>: 7.3x(Code G)<br>: 4.91-5.70 A<br>: 3510 rpm<br>: 2.50 %<br>: 2.58 kgfm<br>: 210 %<br>: 280 %<br>: F<br>: 1.15 |                                          | Locked rotor time<br>Temperature rise<br>Duty cycle<br>Ambient temperature<br>Altitude<br>Protection degree<br>Cooling method<br>Mounting<br>Rotation <sup>1</sup><br>Noise level <sup>2</sup><br>Starting method<br>Approx. weight <sup>3</sup> | : 14s (cold) 8s (hot)<br>: 105 K<br>: Cont.(S1)<br>: -20°C to +40°C<br>: 1000 m.a.s.l.<br>: IP55<br>: IC411 - TEFC<br>: F-1<br>: Both (CW and CCW)<br>: 72.0 dB(A)<br>: Direct On Line<br>: 86.0 kg |  |
| Output                                                                                                                                                                                                                                                              | 50%          | : 0.0285 k                                                                                                                                                                                                          | 100%                                     | Foundation loads                                                                                                                                                                                                                                 |                                                                                                                                                                                                     |  |
| Efficiency (%)<br>Power Factor                                                                                                                                                                                                                                      | 86.0<br>0.98 | 88.0<br>0.98                                                                                                                                                                                                        | 88.5<br>0.98                             | Max. traction<br>Max. compression                                                                                                                                                                                                                | : 91 kgf<br>: 177 kgf                                                                                                                                                                               |  |
| Bearing type<br>Sealing<br>Lubrication inter<br>Lubricant amoun<br>Lubricant type<br>Notes                                                                                                                                                                          | val          | :<br>:<br>:<br>:<br>:                                                                                                                                                                                               | Drive end<br>6308 ZZ<br>V'Ring<br>-<br>- | Max compression<br><u>Non drive end</u><br>6206 ZZ<br>V'Ring<br>-<br>Mobil Polyrex EM                                                                                                                                                            | 5                                                                                                                                                                                                   |  |